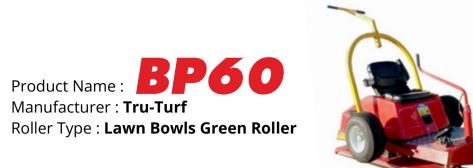

# Description

The BP60 is a premier product from Tru-Turf, designed for exceptional greens care. It integrates a whisper-quiet electric motor and advanced technology to deliver superior performance with minimal noise, making it ideal for residential areas or early morning care.

#### **Overview**

- Market Positioning: Premium roller for professional lawn bowls greens maintenance.
- Design Philosophy: Marries Tru-Turf's historical success with cutting-edge technology to provide unmatched turf care.
- Functionality: Delivers quiet, efficient, and precise rolling to achieve perfectly smooth lawn bowling surfaces.